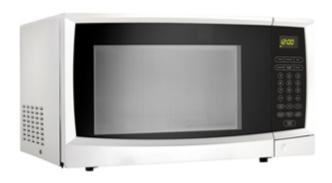

1.1 cu. ft. Microwave

## **FEATURES**

- Spacious 1.1 cu. ft. capacity microwave
- 1000 watts of cooking power
- 10 power levels
- Simple one touch cooking for 6 popular uses
- Easy to read LED timer/clock
- Automatic oven light & turntable