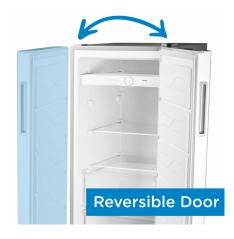

## **FEATURES**

- 6.8 cu ft. capacity (193 Litres): Compact upright freezer perfect for small space living.
- Convertible: Works as refrigerator or freezer
- Energy Star Compliant: Energy efficient to help you save money without sacrificing performance.
- Fast Freeze function to quickly lower the temperature inside the freezer for contents to freeze faster
- Garage Ready: Freezer can perform in temperatures from 0°F to 110°F (-17°C to 43°C).
- Flexible frozen food organization: 5 full width glass shelves & 3 drawers to make food storage easier.
- Mechanical thermostat: Ease of use in adjusting variable temperature range.
- Reversible Door lets you decide your door swing direction
- Manual defrost: Easy to clean.
- 5 Year Parts & Labour in Home Warranty: Industry leading warranty for peace of mind.