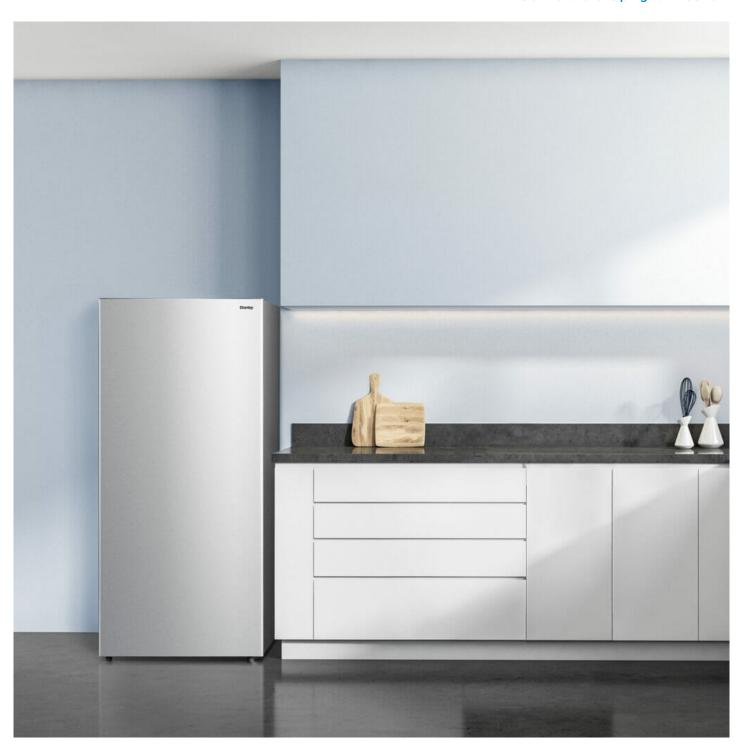

## **DUFM068A1SCDB**

Convertible Upright Freezer

## **SPECIFICATIONS**

| Apperance                     |                                                          |
|-------------------------------|----------------------------------------------------------|
| Colour                        | Stainless Steel                                          |
| Cooling                       |                                                          |
| Refrigerant                   | R600a                                                    |
| Amount of Refrigerant         | 72                                                       |
| Weight & Dimensions           |                                                          |
| Product WxDxH                 | 21.5" x 22.31" x 56.25"<br>54.61cm x 56.67cm x 142.88cm  |
| Interior Product WxDxH        | 16" x 17.12" x 48.06"<br>40.64cm x 43.48cm x 122.07cm    |
| Shipping WxDxH                | 22.63" x 23.31" x 57.81"<br>57.48cm x 59.21cm x 146.84cm |
| Product Weight/Package Weight | 102.69 lb (46.58 kg) / 112.70 lb (51.12 kg)              |