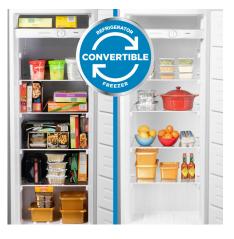

## **FEATURES**

- 6.8 cu ft. capacity (193 Litres): Compact upright freezer perfect for small space living.
- Convertible: Works as refrigerator or freezer
- Energy Star Compliant: Energy efficient to help you save money without sacrificing performance.
- Fast Freeze function to quickly lower the temperature inside the freezer for contents to freeze faster
- Garage Ready: Freezer can perform in temperatures from 0°F to 110°F (-17°C to 43°C).
- Flexible frozen food organization: 5 full width glass shelves & 3 drawers to make food storage easier.
- Mechanical thermostat: Ease of use in adjusting variable temperature range.
- Reversible Door lets you decide your door swing direction
- Manual defrost: Easy to clean.
- 5 Year Parts & Labour in Home Warranty: Industry leading warranty for peace of mind.