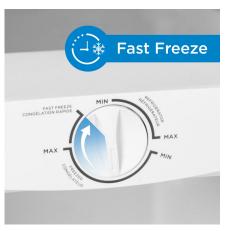

## **FEATURES**

- 6.8 cu ft. capacity (193 Litres): Compact upright freezer perfect for small space living.
- Convertible: Works as refrigerator or freezer
- Energy Star Compliant: Energy efficient to help you save money without sacrificing performance.
- Fast Freeze function to quickly lower the temperature inside the freezer for contents to freeze faster
- Garage Ready: Freezer can perform in temperatures from 0°F to 110°F (-17°C to 43°C).
- Flexible frozen food organization: 5 full width glass shelves & 3 drawers to make food storage easier.
- Mechanical thermostat: Ease of use in adjusting variable temperature range.
- Reversible Door lets you decide your door swing direction
- Manual defrost: Easy to clean.
- 5 Year Parts & Labour in Home Warranty: Industry leading warranty for peace of mind.