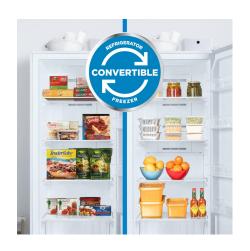

## **FEATURES**

- 14 cu ft. capacity (396.5 L): Convertible 2 in 1 family size freezer/refrigerator provides ample storage space for your families ever changing refrigeration/freezer storage needs.
- Energy Star Compliant: Energy efficient to help you save money without sacrificing performance.
- External Digital Thermostat with Fast Freeze Function and Door Ajar Alarm
- Convection-Freeze System: Continually surrounds food with optimal, sub-zero air circulation to ensure that all is kept at perfect temperature
- Frost Free: Convenient frost-free design prevents ice built up on the interior and is easily maintained.
- 4 full width glass shelves, 1 full width crisper drawer
  + 4 full width door shelves: Helps in organizing your
  frozen food and having often used foods at hand.
- LED Interior light: Bright white LED lighting offers easy viewing, so you can find what you need right away.
- Garage Ready: Freezer can perform in temperatures from OoF to 110oF (-17oC to 43oC)
- 5 Year Parts & Labour in Home Warranty: Industry leading warranty for peace of mind