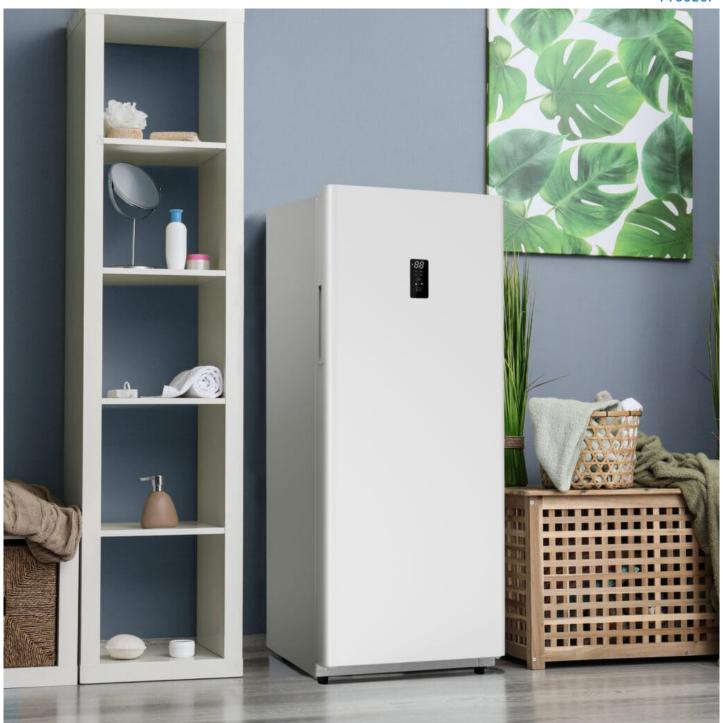

## **DUF140A1WDB**

14.0 cu. ft .Frost Free Convertible Upright Freezer

## **FEATURES**

- 14 cu ft. capacity (396.5 L): Convertible 2 in 1 family size freezer/refrigerator provides ample storage space for your families ever changing refrigeration/freezer storage needs.
- Energy Star Compliant: Energy efficient to help you save money without sacrificing performance.
- External Digital Thermostat with Fast Freeze Function and Door Ajar Alarm
- Convection-Freeze System: Continually surrounds food with optimal, sub-zero air circulation to ensure that all is kept at perfect temperature
- Frost Free: Convenient frost-free design prevents ice built up on the interior and is easily maintained.
- 4 full width glass shelves, 1 full width crisper drawer
  + 4 full width door shelves: Helps in organizing your
  frozen food and having often used foods at hand.
- LED Interior light: Bright white LED lighting offers easy viewing, so you can find what you need right away.
- Garage Ready: Freezer can perform in temperatures from OoF to 110oF (-17oC to 43oC)
- 5 Year Parts & Labour in Home Warranty: Industry leading warranty for peace of mind