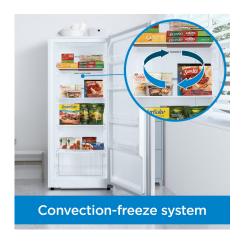

## **FEATURES**

- 14 cu ft. capacity (396.5 L): Convertible 2 in 1 family size freezer/refrigerator provides ample storage space for your families ever changing refrigeration/freezer storage needs.
- Energy Star Compliant: Energy efficient to help you save money without sacrificing performance.
- External Digital Thermostat with Fast Freeze Function and Door Ajar Alarm
- Convection-Freeze System: Continually surrounds food with optimal, sub-zero air circulation to ensure that all is kept at perfect temperature
- Frost Free: Convenient frost-free design prevents ice built up on the interior and is easily maintained.
- 4 full width glass shelves, 1 full width crisper drawer
  + 4 full width door shelves: Helps in organizing your
  frozen food and having often used foods at hand.
- LED Interior light: Bright white LED lighting offers easy viewing, so you can find what you need right away.
- Garage Ready: Freezer can perform in temperatures from OoF to 110oF (-17oC to 43oC)
- 5 Year Parts & Labour in Home Warranty: Industry leading warranty for peace of mind