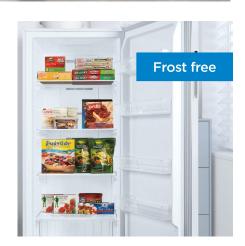

## **FEATURES**

- 14 cu ft. capacity (396.5 L): Convertible 2 in 1 family size freezer/refrigerator provides ample storage space for your families ever changing refrigeration/freezer storage needs.
- Energy Star Compliant: Energy efficient to help you save money without sacrificing performance.
- External Digital Thermostat with Fast Freeze Function and Door Ajar Alarm
- Convection-Freeze System: Continually surrounds food with optimal, sub-zero air circulation to ensure that all is kept at perfect temperature
- Frost Free: Convenient frost-free design prevents ice built up on the interior and is easily maintained.
- 4 full width glass shelves, 1 full width crisper drawer
  + 4 full width door shelves: Helps in organizing your
  frozen food and having often used foods at hand.
- LED Interior light: Bright white LED lighting offers easy viewing, so you can find what you need right away.
- Garage Ready: Freezer can perform in temperatures from OoF to 110oF (-17oC to 43oC)
- 5 Year Parts & Labour in Home Warranty: Industry leading warranty for peace of mind