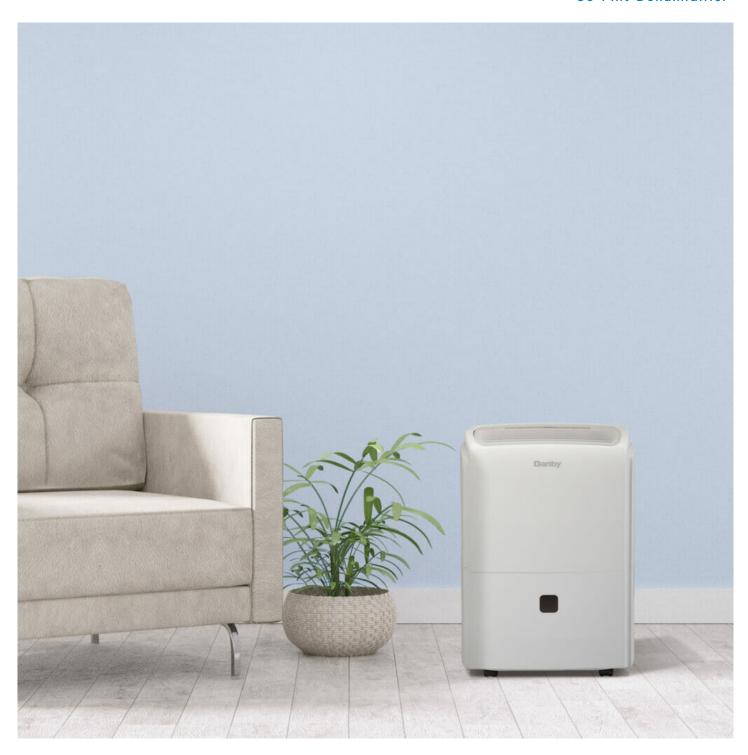

## **DDR050EBWDB**

50 Pint Dehumidifier

as low as 5°C (41°F)

Unit operates at temperature