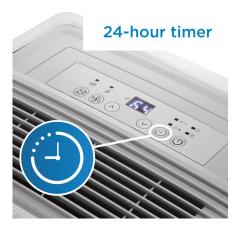

## **FEATURES**

- 50 Pint (23.6 L) Dehumidifier: for humidity control in spaces greater than 3000 sq. ft.
- ENERGY STAR® Certified
- Electronic controls with LED display
- Powerful 2 speed fan
- Direct drain feature allows for continuous operation
- Auto restart: Unit automatically restarts after a power failure
- Auto de-icer: prevents frost build up
- 24 hour programmable timer
- Low temp function: Unit operates at temperatures as low as 5°C
- 4 castors for easy room to room transport
- Reusable, washable filter
- Environmentally friendly R410A refrigerant
- Limited 2 year carry-in warranty