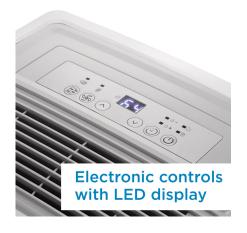

## **FEATURES**

- 50 Pint (23.6 L) Dehumidifier: for humidity control in spaces greater than 3000 sq. ft.
- ENERGY STAR® Certified
- Electronic controls with LED display
- Powerful 2 speed fan
- Direct drain feature allows for continuous operation
- Auto restart: Unit automatically restarts after a power failure
- Auto de-icer: prevents frost build up
- 24 hour programmable timer
- Low temp function: Unit operates at temperatures as low as 5°C
- 4 castors for easy room to room transport
- Reusable, washable filter
- Environmentally friendly R410A refrigerant
- Limited 2 year carry-in warranty