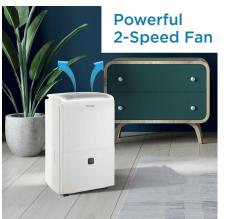

## FEATURES

- 50 Pint (23.6 L) Dehumidifier: for humidity control in spaces greater than 3000 sq. ft.
- ENERGY STAR<sup>®</sup> Certified
- Electronic controls with LED display
- Powerful 2 speed fan
- Direct drain feature allows for continuous operation
- Vertical Pump: Unit can pump water directly into a sink or drain for continuous operation
- Auto restart: Unit automatically restarts after a power failure
- Auto de-icer: prevents frost build up
- 24 hour programmable timer
- Low temp function: Unit operates at temperatures as low as 5°C
- 4 castors for easy room to room transport
- Environmentally friendly R410A refrigerant
- Reusable, washable filter
- Limited 2 year carry-in warranty