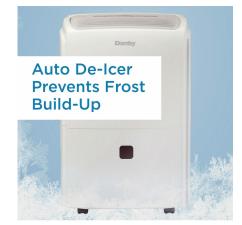

## FEATURES

- 50 Pint (23.6 L) Dehumidifier: for humidity control in spaces greater than 3000 sq. ft.
- ENERGY STAR<sup>®</sup> Certified
- Electronic controls with LED display
- Powerful 2 speed fan
- Direct drain feature allows for continuous operation
- Vertical Pump: Unit can pump water directly into a sink or drain for continuous operation
- Auto restart: Unit automatically restarts after a power failure
- Auto de-icer: prevents frost build up
- 24 hour programmable timer
- Low temp function: Unit operates at temperatures as low as 5°C
- 4 castors for easy room to room transport
- Environmentally friendly R410A refrigerant
- Reusable, washable filter
- Limited 2 year carry-in warranty