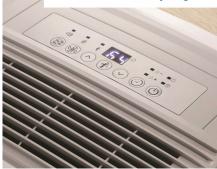

## DDR050EBPWDB

50 Pint Dehumidifier with Pump



## Electronic Controls with LED Display









## FEATURES

- 50 Pint (23.6 L) Dehumidifier: for humidity control in spaces greater than 3000 sq. ft.
- ENERGY STAR<sup>®</sup> Certified
- Electronic controls with LED display
- Powerful 2 speed fan
- Direct drain feature allows for continuous operation
- Vertical Pump: Unit can pump water directly into a sink or drain for continuous operation
- Auto restart: Unit automatically restarts after a power failure
- Auto de-icer: prevents frost build up
- 24 hour programmable timer
- Low temp function: Unit operates at temperatures as low as 5°C
- 4 castors for easy room to room transport
- Environmentally friendly R410A refrigerant
- Reusable, washable filter
- Limited 2 year carry-in warranty

## SPECIFICATIONS

| Apperance                            |