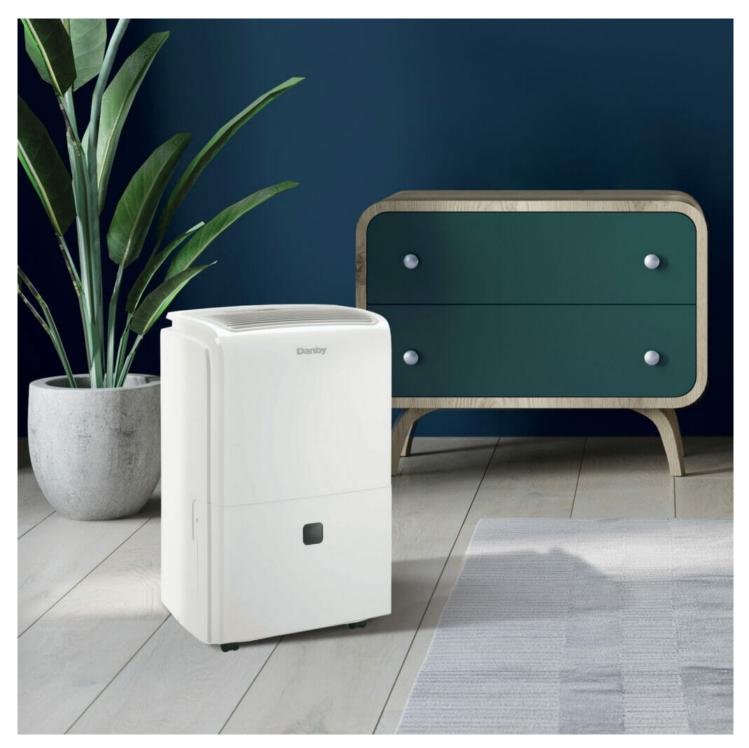

## DDR050EBPWDB

50 Pint Dehumidifier with Pump

## FEATURES

- 50 Pint (23.6 L) Dehumidifier: for humidity control in spaces greater than 3000 sq. ft.
- ENERGY STAR<sup>®</sup> Certified
- Electronic controls with LED display
- Powerful 2 speed fan
- Direct drain feature allows for continuous operation
- Vertical Pump: Unit can pump water directly into a sink or drain for continuous operation
- Auto restart: Unit automatically restarts after a power failure
- Auto de-icer: prevents frost build up
- 24 hour programmable timer
- Low temp function: Unit operates at temperatures as low as 5°C
- 4 castors for easy room to room transport
- Environmentally friendly R410A refrigerant
- Reusable, washable filter
- Limited 2 year carry-in warranty

## SPECIFICATIONS

| Apperance                            |                                                        |
|--------------------------------------|--------------------------------------------------------|
| Colour                               | White                                                  |
| Installation Type                    | Portable                                               |
| Primany Material                     | Plastic                                                |
| Capacity                             |                                                        |
| Capacity (per 24hrs)                 | 50                                                     |
| Cooling                              |                                                        |
| Refrigerant                          | R410A                                                  |
| Amount of Refrigerant                | 210                                                    |
| Features                             |                                                        |
| <ul> <li>Castors Included</li> </ul> |                                                        |
| Performance                          |                                                        |
| Decibel Rating (High)                | 53 dBs                                                 |
| Power                                |                                                        |
| Amperage                             | 7 A                                                    |
| Weight & Dimensions                  |                                                        |
| Product WxDxH                        | 15.75" x 11.61" x 24.8"<br>40.01cm x 29.49cm x 62.99cm |
| Shipping WxDxH                       | 17.6" x 13.43" x 25.98"<br>44.70cm x 34.11cm x 65.99cm |
| Product Weight/Package Weight        | 42.1 lb (19.10 kg) / 45.4 lb (20.59 kg)                |