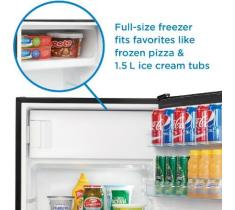

## **FEATURES**

- 4.5 cu. ft. (127 L) capacity compact refrigerator
- Energy Star compliant
- Environmentally friendly R600a refrigerant
- Mechanical thermostat
- Vegetable Crisper
- Integrated door shelving with tall bottle storage
- 1 full width and 1 1/2 width adjustable glass shelves
- Manual defrost system
- Full width true freezer section (operates at -18°C)
- Integrated door handle
- Reversible door hinge
- Smooth back design
- 12 months parts and labor coverage