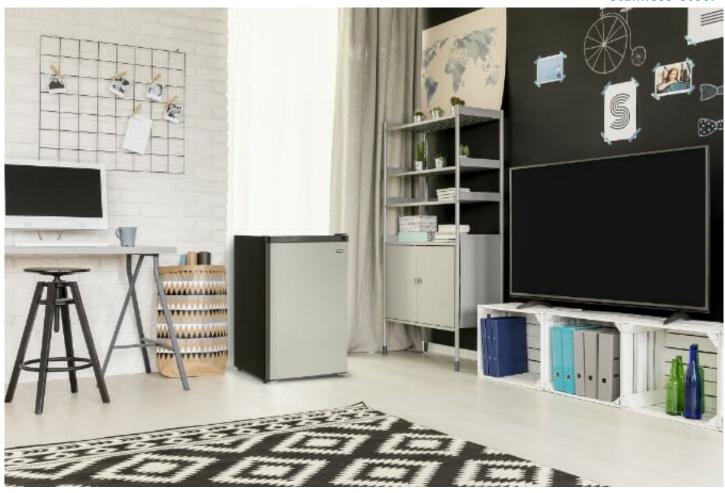

# DCR045B1BSLDB

4.5 cu. ft. Compact Fridge with True Freezer in Stainless Steel

Full-width freezer section operates to an optimal -18°C (-0.4°F)

## DCR045B1BSLDB

4.5 cu. ft. Compact Fridge with True Freezer in Stainless Steel

## **FEATURES**

- 4.5 cu. ft. (127 L) capacity compact refrigerator
- Energy Star compliant
- Environmentally friendly R600a refrigerant
- Mechanical thermostat
- Vegetable Crisper
- Integrated door shelving with tall bottle storage
- 1 full width and 1 1/2 width adjustable glass shelves
- Manual defrost system
- Full width true freezer section (operates at -18°C)
- Integrated door handle
- Reversible door hinge
- Smooth back design
- 12 months parts and labor coverage