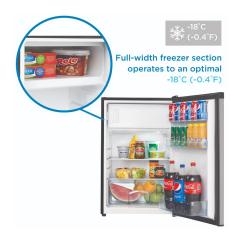

# DCR045B1BSLDB

4.5 cu. ft. Compact Fridge with True Freezer in Stainless Steel

Full-width freezer section operates to an optimal -18°C (-0.4°F)

## **FEATURES**

- 4.5 cu. ft. (127 L) capacity compact refrigerator
- Energy Star compliant
- Environmentally friendly R600a refrigerant
- Mechanical thermostat
- Vegetable Crisper
- Integrated door shelving with tall bottle storage
- 1 full width and 1 1/2 width adjustable glass shelves
- Manual defrost system
- Full width true freezer section (operates at -18°C)
- Integrated door handle
- Reversible door hinge
- Smooth back design
- 12 months parts and labor coverage