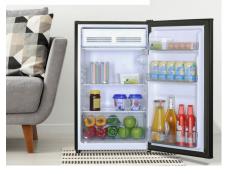

### FEATURES

- 4.4 cu. ft. (125 L) Capacity Compact Refrigerator
- ENERGY STAR<sup>®</sup> complaint, energy-efficient to help you save money without sacrificing performance
- Environmentally friendly R600a refrigerant
- Full width chiller section
- Manual defrost system
- 1 full width and 1 1/2 width adjustable glass shelves
- Integrated door shelving with tall bottle storage
- Vegetable Crisper
- Mechanical thermostat
- Integrated door handle
- Reversible door hinge
- Smooth back design
- 12 months parts and labor coverage