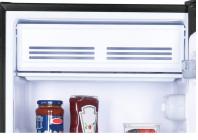

### FEATURES

- 4.4 cu. ft. (125 L) Capacity Compact Refrigerator
- ENERGY STAR<sup>®</sup> complaint, energy-efficient to help you save money without sacrificing performance
- Environmentally friendly R600a refrigerant
- Full width chiller section
- Manual defrost system
- 1 full width and 1 1/2 width adjustable glass shelves
- Integrated door shelving with tall bottle storage
- Vegetable Crisper
- Mechanical thermostat
- Integrated door handle
- Reversible door hinge
- Smooth back design
- 12 months parts and labor coverage