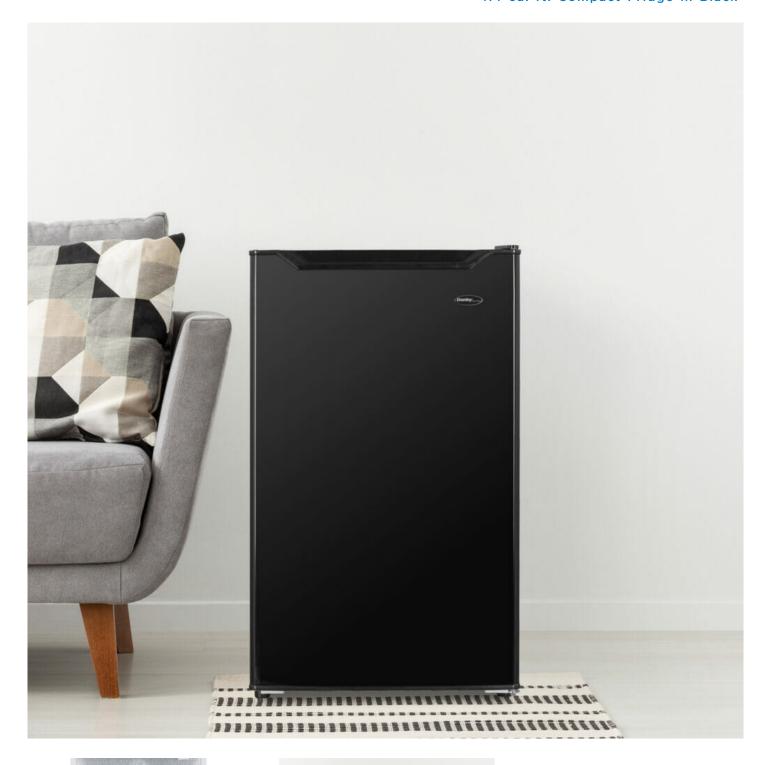

# **DCR044B1BM** 4.4 cu. ft. Compact Fridge in Black

## **Smooth Back Design**

## 4.4 cu. ft. (124 L) Capacity

Section refroidisseur pleine largeur