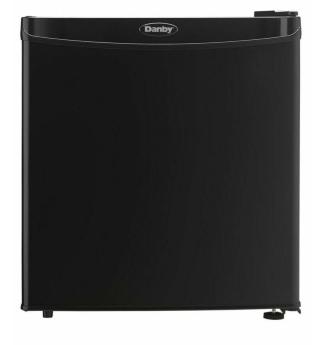

## DCR016A3BDB

1.6 cu. ft. Compact Refrigerator in Black

37.2 lb (16.87 kg) / 40.5 lb (18.37 kg)

## **FEATURES**

- 1.6 cu. ft. (45 L) Capacity Compact Refrigerator
- ENERGY STAR® complaint, energy-efficient to help you save money without sacrificing performance
- Environmentally friendly R600a refrigerant
- Semi-automatic defrost
- Full-width freezer section
- 1 1/2 width removable wire shelf for maximum storage versatility
- Tall bottle storage great for large soda bottles
- CanStor® beverage dispenser
- Mechanical thermostat
- Integrated door handle
- Reversible door hinge for left or right handed opening
- Smooth back design