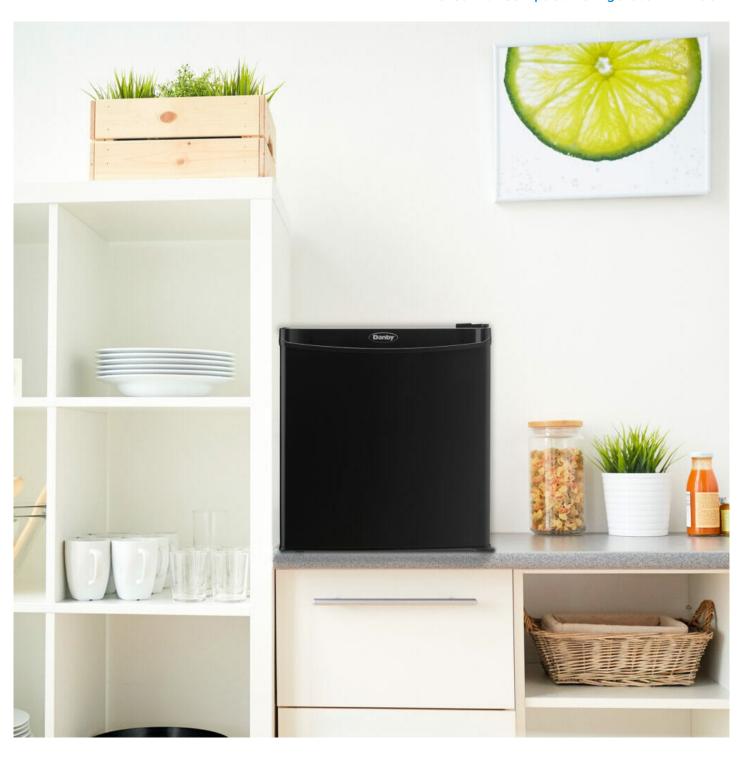

## DCR016A3BDB

1.6 cu. ft. Compact Refrigerator in Black

37.2 lb (16.87 kg) / 40.5 lb (18.37 kg)

## **FEATURES**

- 1.6 cu. ft. (45 L) Capacity Compact Refrigerator
- ENERGY STAR® complaint, energy-efficient to help you save money without sacrificing performance
- Environmentally friendly R600a refrigerant
- Semi-automatic defrost
- Full-width freezer section
- 1 1/2 width removable wire shelf for maximum storage versatility
- Tall bottle storage great for large soda bottles
- CanStor® beverage dispenser
- Mechanical thermostat
- Integrated door handle
- Reversible door hinge for left or right handed opening
- Smooth back design