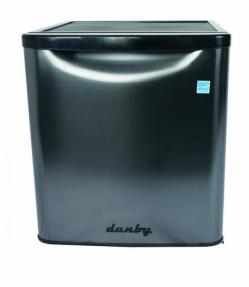

## **DCR016A1BBSL**

1.6 cu. ft. Compact Fridge in Black Stainless
Steel

35.69 lb (16.19 kg) / 39.73 lb (18.02 kg)

1.6 cu. ft. Compact Fridge in Black Stainless Steel

## **SPECIFICATIONS**

Product Weight/Package Weight

| Apperance           |                             |
|---------------------|-----------------------------|
| Colour              | Black Stainless Steel       |
| Number of Shelves   | 1                           |
| Capacity            |                             |
| Capacity            | 1.6 cu.ft                   |
| Cooling             |                             |
| Refrigerant         | R600A                       |
| Defrost Type        | Manual                      |
| Thermostat Type     | Mechanical                  |
| Power               |                             |
| Voltage             | 115 V                       |
| Energy Consumption  | 207                         |
| Weight & Dimensions |                             |
| Product WxDxH       | 17.69" x 18.94" x 20.5"     |
|                     | 44.93cm x 48.11cm x 52.07cm |
| Shipping WxDxH      | 18.13" x 20.06" x 21.63"    |
|                     | 46.05cm x 50.95cm x 54.94cm |