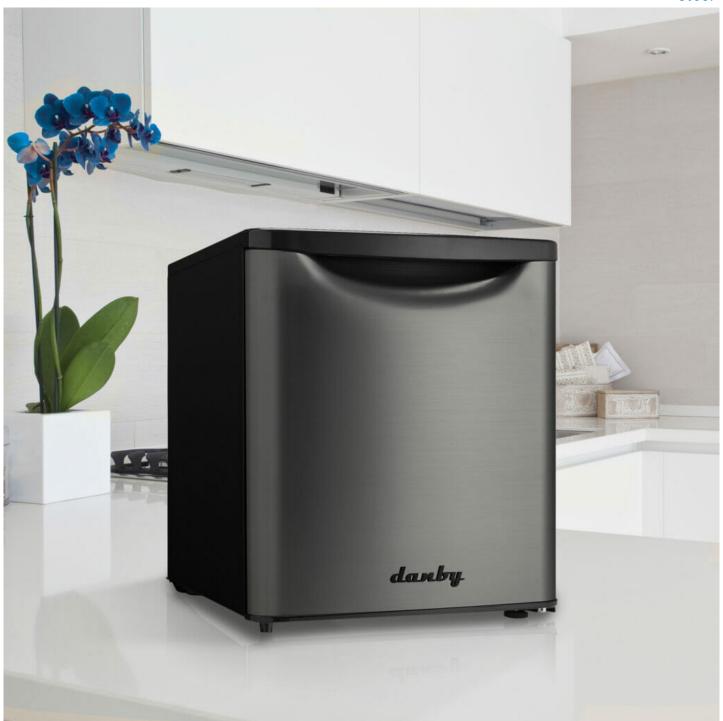

## **DCR016A1BBSL**

1.6 cu. ft. Compact Fridge in Black Stainless
Steel

35.69 lb (16.19 kg) / 39.73 lb (18.02 kg)

1.6 cu. ft. Compact Fridge in Black Stainless Steel

## **FEATURES**

- 1.6 cu. ft. (45 L) Capacity Compact Refrigerator
- ENERGY STAR® complaint, energy-efficient to help you save money without sacrificing performance
- Black stainless steel look
- Environmentally friendly R600a refrigerant
- Full-width freezer section
- Manual defrost system
- 1 1/2 width wire shelf
- Integrated door shelving with tall bottle storage
- CanStor® beverage dispenser
- Mechanical thermostat
- Integrated door handle
- Reversible door hinge
- Smooth back design
- 12 months parts and labor