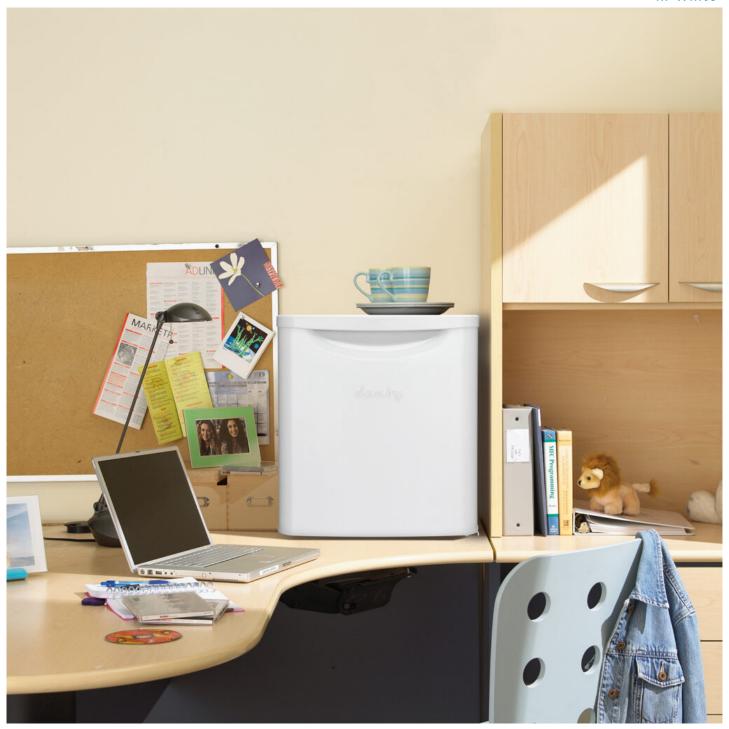

## **DAR017A3WDB**

1.7 cu. ft. Contemporary Classic Compact Fridge in White

1.7 cu. ft. Contemporary Classic Compact Fridge in White

## **FEATURES**

- 1.7 cu. ft. (48 L) Capacity Compact Refrigerator
- ENERGY STAR® compliant, energy-efficient to help you save money without sacrificing performance
- Featuring Danby's patented design
- Environmentally friendly R600a refrigerant
- Flat white door finish
- Integrated door shelving with tall bottle storage
- White interior
- Glass shelves
- Interior white LED light
- Scratch resistant worktop
- CanStor® beverage dispensing system
- Reversible door hinge
- Automatic defrost
- Rubber-grip ergonomic door handle
- Smooth back design