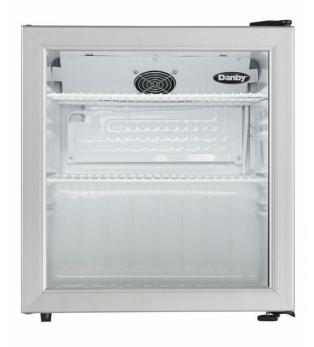

## **DAG016A1BDB**

1.6 cu. ft. Compact Glass Door Fridge in Platinum

1.6 cu. ft. Compact Glass Door Fridge in Platinum

## **FEATURES**

- Defrost drain
- Mechanical thermostat
- True refrigerator temperatures (32°F -50°F)
- Crystal clear glass front featuring a Stainless Steel look trim
- Sleek black cabinet design
- LED light with ON/OFF switch on back
- 2 full width wire shelves
- Reversible door hinge
- 5 1/4 ft. cord length
- Designed for commercial use

## **SPECIFICATIONS**

| Apperance<br>Colour           | Stainless Steel                                         |
|-------------------------------|---------------------------------------------------------|
| Conneille                     |                                                         |
| Capacity                      |                                                         |
| Capacity                      | 1.6 cu.ft                                               |
| Weight & Dimensions           |                                                         |
| Product WxDxH                 | 17.69" x 19.69" x 20.25"<br>44.93cm x 50.01cm x 51.44cm |
| Interior Product WxDxH        | 15.38" x 14.88" x 16.31"<br>39.07cm x 37.80cm x 41.43cm |
| Shipping WxDxH                | 18.13" x 21.25" x 20.88"<br>46.05cm x 53.98cm x 53.04cm |
| Product Weight/Package Weight | 43.43 lb (19.70 kg) / 48.28 lb (21.90 kg)               |