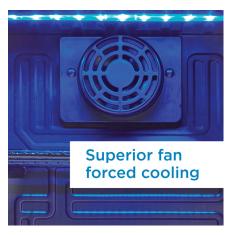

## FEATURES

- 2.6 cu. ft. beverage centre stores up to 95 soda cans (12 oz /355 ml)
- Temperature ranges 43°F 57°F (6°C 15°C)
- Superior Fan forced cooling maintains a consistent internal temperature throughout the cabinet
- Easy access mechanical thermostat
- Blue LED interior lighting showcases the contents
- Customize for your space with reversible door hinge for left or right hand opening
- Tempered glass door with stainless steel trim
- Customized storage with 3 adjustable shelves
- 12-month warranty on parts and labor with carry-in service