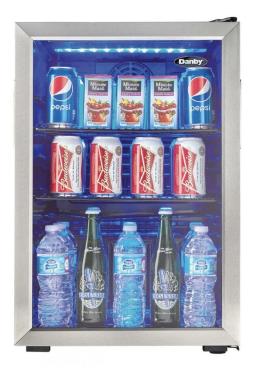

## DBC026A1BSSDB

2.6 cu. ft. Free-Standing Beverage Center in Stainless Steel

## FEATURES

- 2.6 cu. ft. beverage centre stores up to 95 soda cans (12 oz /355 ml)
- Temperature ranges 43°F 57°F (6°C 15°C)
- Superior Fan forced cooling maintains a consistent internal temperature throughout the cabinet
- Easy access mechanical thermostat
- Blue LED interior lighting showcases the contents
- Customize for your space with reversible door hinge for left or right hand opening
- Tempered glass door with stainless steel trim
- Customized storage with 3 adjustable shelves
- 12-month warranty on parts and labor with carry-in service