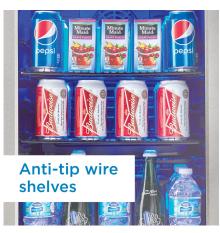

## FEATURES

- 2.6 cu. ft. beverage centre stores up to 95 soda cans (12 oz /355 ml)
- Temperature ranges 43°F 57°F (6°C 15°C)
- Superior Fan forced cooling maintains a consistent internal temperature throughout the cabinet
- Easy access mechanical thermostat
- Blue LED interior lighting showcases the contents
- Customize for your space with reversible door hinge for left or right hand opening
- Tempered glass door with stainless steel trim
- Customized storage with 3 adjustable shelves
- 12-month warranty on parts and labor with carry-in service