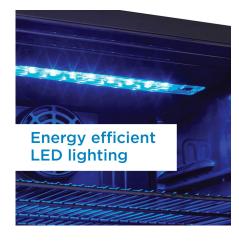

## FEATURES

- 2.6 cu. ft. beverage centre stores up to 95 soda cans (12 oz /355 ml)
- Temperature ranges 43°F 57°F (6°C 15°C)
- Superior Fan forced cooling maintains a consistent internal temperature throughout the cabinet
- Easy access mechanical thermostat
- Blue LED interior lighting showcases the contents
- Customize for your space with reversible door hinge for left or right hand opening
- Tempered glass door with stainless steel trim
- Customized storage with 3 adjustable shelves
- 12-month warranty on parts and labor with carry-in service