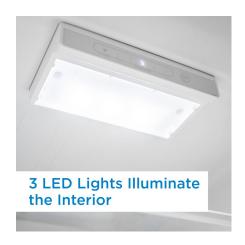

## **FEATURES**

- 10.0 cu. ft. (283 L) Capacity Compact Refrigerator Bottom Mount
- ENERGY STAR® complaint, energy-efficient to help you save money without sacrificing performance
- Environmentally friendly R600a refrigerant
- 1 full width and 3 half-width adjustable glass shelves for maximum storage versatility
- Integrated door shelving with 1 full and 3 half door shelves
- Vegetable crisper and cover
- 3 LED lights illuminate the inter
- Integrated door handle
- A reversible door hinge allows you to adjust for either left or right-handed door opening