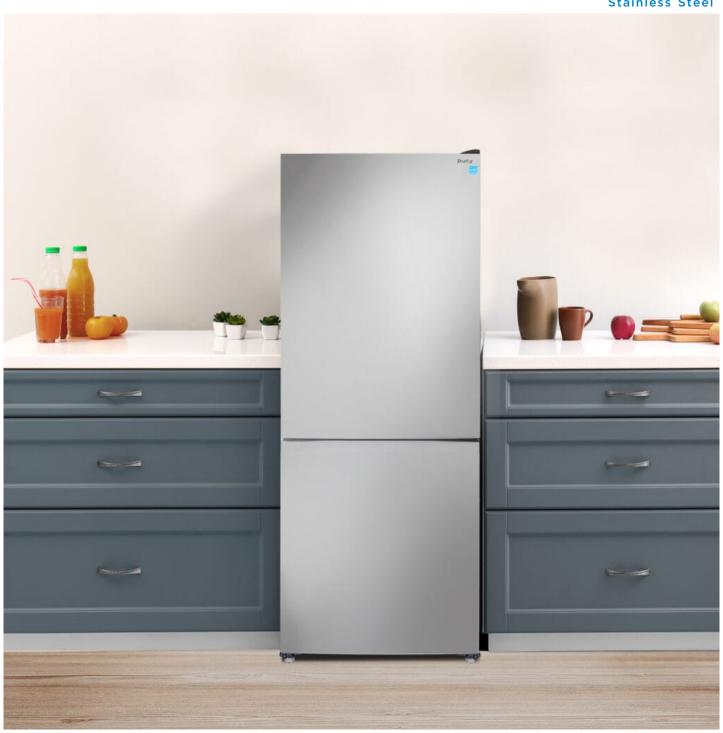

## **DBMF100C1SLDB**

10 cu. ft. Compact Fridge Bottom Mount in Stainless Steel

10 cu. ft. Compact Fridge Bottom Mount in Stainless Steel

## SPECIFICATIONS

| Apperance                     |                                                          |
|-------------------------------|----------------------------------------------------------|
| Colour                        | Stainless Steel                                          |
| Capacity                      |                                                          |
| Capacity                      | 10 cu.ft                                                 |
| Cooling                       |                                                          |
| Refrigerant                   | R600a                                                    |
| Amount of Refrigerant         | 52                                                       |
| Weight & Dimensions           |                                                          |
| Product WxDxH                 | 23.44" x 26.44" x 60.25"<br>59.54cm x 67.16cm x 153.04cm |
| Interior Product WxDxH        | 19.63" x 21.25" x 29.38"<br>49.86cm x 53.98cm x 74.63cm  |
| Shipping WxDxH                | 25.13" x 28.69" x 61.75"<br>63.83cm x 72.87cm x 156.85cm |
| Product Weight/Package Weight | 119.93 lb (54.40 kg) / 131.84 lb (59.80 kg)              |