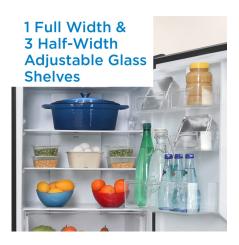

## **FEATURES**

- 10.0 cu. ft. (283 L) Capacity Compact Refrigerator Bottom Mount
- ENERGY STAR® complaint, energy-efficient to help you save money without sacrificing performance
- Environmentally friendly R600a refrigerant
- 1 full width and 3 half-width adjustable glass shelves for maximum storage versatility
- Integrated door shelving with 1 full and 3 half door shelves
- Vegetable crisper and cover
- 3 LED lights illuminate the inter
- Integrated door handle
- A reversible door hinge allows you to adjust for either left or right-handed door opening