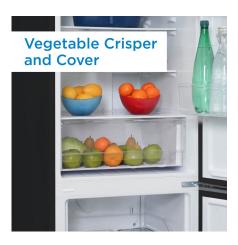

## **FEATURES**

- 10.0 cu. ft. (283 L) Capacity Compact Refrigerator Bottom Mount
- ENERGY STAR® complaint, energy-efficient to help you save money without sacrificing performance
- Environmentally friendly R600a refrigerant
- 1 full width and 3 half-width adjustable glass shelves for maximum storage versatility
- Integrated door shelving with 1 full and 3 half door shelves
- Vegetable crisper and cover
- 3 LED lights illuminate the inter
- Integrated door handle
- A reversible door hinge allows you to adjust for either left or right-handed door opening