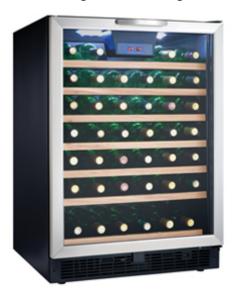

## **FEATURES**

- Keep up to 52 bottles of chilled wine on hand
- Built-in or freestanding application
- Temperature range of 5°C-18°C (41°F-64°F)
- Precise digital thermostat with LED display allows the temperature to be accurately set and monitored through the door
- Interior LED light illuminates without the heat of an incandescent bulb
- 6.5 sliding black wire shelves with beechwood face
- Tempered glass door with stainless steel frame & handle
- Reversible hinge for left or right hand opening