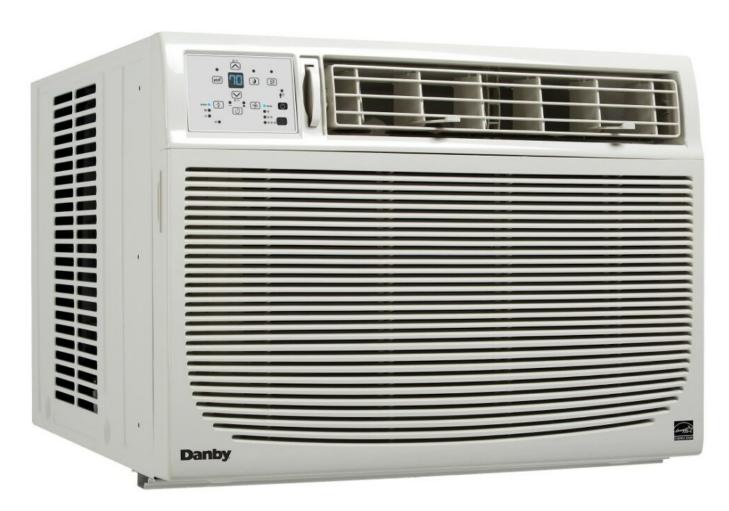

# **DAC250EB3WDB**

25,000 BTU Window AC in White

## **DAC250EB3WDB**

25,000 BTU Window AC in White

### **FEATURES**

- 25,000 BTUs cools space up to 1,500 square feet
- 230V Energy Requirement
- R32 Refrigerant: Environmentally friendly, R32 's GWP (Global Warming Potential) is 3x lower than R410a
- Electronic controls with LED display and remote control
- Powerful 3 speed fan allows you to adjust for your comfort
- 4-way air direction
- Sync the 24-hour timer with your schedule to save energy
- Auto Restart: Unit automatically restarts after a power failure
- Slide out chassis for easy installation
- Follow Me Function: Remote control acts as a thermostat allowing for more precise temperature control
- Sleep mode: Regulates the air around you while you sleep for maximum comfort
- Energy Saver Switch: cycles the fan on and off to reduce energy consumption
- Reusable, washable air filter
- Warranty: 24 months In Home