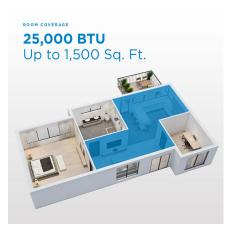

### **FEATURES**

- 25,000 BTUs cools space up to 1,500 square feet
- 230V Energy Requirement
- R32 Refrigerant: Environmentally friendly, R32 's GWP (Global Warming Potential) is 3x lower than R410a
- Electronic controls with LED display and remote control
- Powerful 3 speed fan allows you to adjust for your comfort
- 4-way air direction
- Sync the 24-hour timer with your schedule to save energy
- Auto Restart: Unit automatically restarts after a power failure
- Slide out chassis for easy installation
- Follow Me Function: Remote control acts as a thermostat allowing for more precise temperature control
- Sleep mode: Regulates the air around you while you sleep for maximum comfort
- Energy Saver Switch: cycles the fan on and off to reduce energy consumption
- Reusable, washable air filter
- Warranty: 24 months In Home