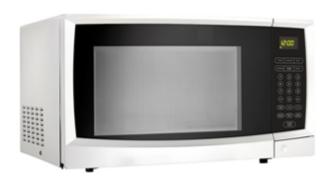

1.1 cu. ft. Microwave

## **FEATURES**

- Spacious 1.1 cu. ft. capacity microwave
- 1000 watts of cooking power
- 10 power levels
- Simple one touch cooking for 6 popular uses
- Easy to read LED timer/clock
- Automatic oven light & turntable