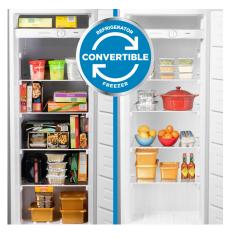

## **FEATURES**

- 6.8 cu ft. capacity (193 Litres): Compact upright freezer perfect for small space living.
- Convertible: Works as refrigerator or freezer
- Energy Star Compliant: Energy efficient to help you save money without sacrificing performance.
- Fast Freeze function to quickly lower the temperature inside the freezer for contents to freeze faster.
- Garage Ready: Freezer can perform in temperatures from 0°F to 110°F (-17°C to 43°C).
- Flexible frozen food organization: 5 full width glass shelves & 3 drawers to make food storage easier.
- Mechanical thermostat: Ease of use in adjusting variable temperature range.
- Reversible Door lets you decide your door swing direction
- Manual defrost: Easy to clean.
- 5 Year Parts & Labour in Home Warranty: Industry leading warranty for peace of mind.