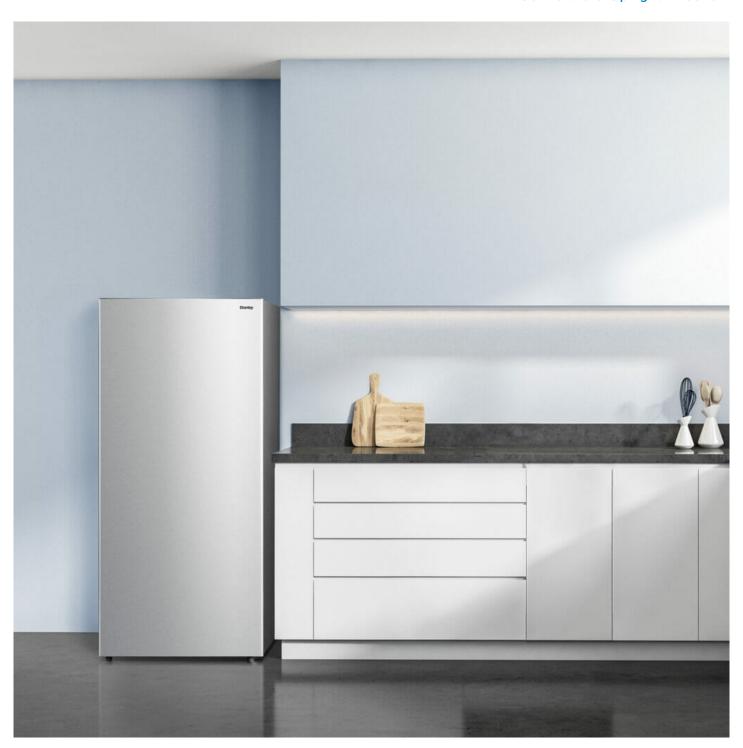

## **DUFM068A1SCDB**

Convertible Upright Freezer

## SPECIFICATIONS

| Apperance                     |                                                          |
|-------------------------------|----------------------------------------------------------|
| Colour                        | Stainless Steel                                          |
| Cooling                       |                                                          |
| Refrigerant                   | R600a                                                    |
| Amount of Refrigerant         | 72                                                       |
| Weight & Dimensions           |                                                          |
| Product WxDxH                 | 21.5" x 22.31" x 56.25"<br>54.61cm x 56.67cm x 142.88cm  |
| Interior Product WxDxH        | 16" x 17.12" x 48.06"<br>40.64cm x 43.48cm x 122.07cm    |
| Shipping WxDxH                | 22.63" x 23.31" x 57.81"<br>57.48cm x 59.21cm x 146.84cm |
| Product Weight/Package Weight | 102.69 lb (46.58 kg) / 112.70 lb (51.12 kg)              |