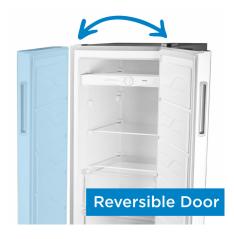

## **FEATURES**

- 6.8 cu ft. capacity (193 Litres): Compact upright freezer perfect for small space living.
- Convertible: Works as refrigerator or freezer
- Energy Star Compliant: Energy efficient to help you save money without sacrificing performance.
- Fast Freeze function to quickly lower the temperature inside the freezer for contents to freeze faster.
- Garage Ready: Freezer can perform in temperatures from 0°F to 110°F (-17°C to 43°C).
- Flexible frozen food organization: 5 full width glass shelves & 3 drawers to make food storage easier.
- Mechanical thermostat: Ease of use in adjusting variable temperature range.
- Reversible Door lets you decide your door swing direction
- Manual defrost: Easy to clean.
- 5 Year Parts & Labour in Home Warranty: Industry leading warranty for peace of mind.