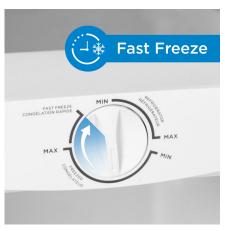

## **FEATURES**

- 6.8 cu ft. capacity (193 Litres): Compact upright freezer perfect for small space living.
- Convertible: Works as refrigerator or freezer
- Energy Star Compliant: Energy efficient to help you save money without sacrificing performance.
- Fast Freeze function to quickly lower the temperature inside the freezer for contents to freeze faster.
- Garage Ready: Freezer can perform in temperatures from 0°F to 110°F (-17°C to 43°C).
- Flexible frozen food organization: 5 full width glass shelves & 3 drawers to make food storage easier.
- Mechanical thermostat: Ease of use in adjusting variable temperature range.
- Reversible Door lets you decide your door swing direction
- Manual defrost: Easy to clean.
- 5 Year Parts & Labour in Home Warranty: Industry leading warranty for peace of mind.