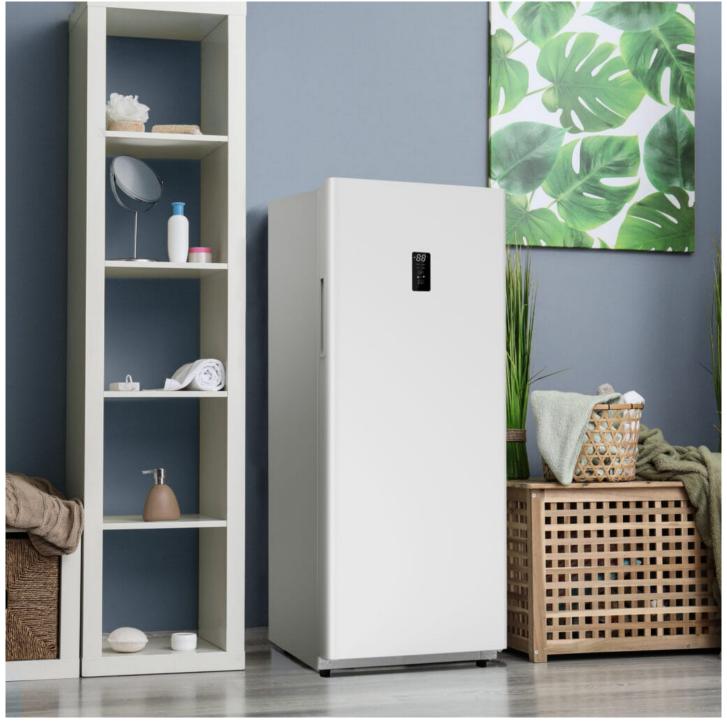

## DUF140A1WDB

14.0 cu. ft .Frost Free Convertible Upright Freezer

## FEATURES

- 14 cu ft. capacity (396.5 L): Convertible 2 in 1 family size freezer/refrigerator provides ample storage space for your families ever changing refrigeration/freezer storage needs.
- Energy Star Compliant: Energy efficient to help you save money without sacrificing performance.
- External Digital Thermostat with Fast Freeze Function and Door Ajar Alarm
- Convection-Freeze System: Continually surrounds food with optimal, sub-zero air circulation to ensure that all is kept at perfect temperature
- Frost Free: Convenient frost-free design prevents ice built up on the interior and is easily maintained.
- 4 full width glass shelves, 1 full width crisper drawer
  4 full width door shelves: Helps in organizing your
  frozen food and having often used foods at hand.
- LED Interior light: Bright white LED lighting offers easy viewing, so you can find what you need right away.
- Garage Ready: Freezer can perform in temperatures from OoF to 110oF (-17oC to 43oC)
- 5 Year Parts & Labour in Home Warranty: Industry leading warranty for peace of mind