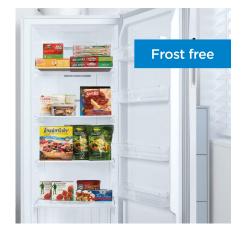

## FEATURES

- 14 cu ft. capacity (396.5 L): Convertible 2 in 1 family size freezer/refrigerator provides ample storage space for your families ever changing refrigeration/freezer storage needs.
- Energy Star Compliant: Energy efficient to help you save money without sacrificing performance.
- External Digital Thermostat with Fast Freeze Function and Door Ajar Alarm
- Convection-Freeze System: Continually surrounds food with optimal, sub-zero air circulation to ensure that all is kept at perfect temperature
- Frost Free: Convenient frost-free design prevents ice built up on the interior and is easily maintained.
- 4 full width glass shelves, 1 full width crisper drawer
  4 full width door shelves: Helps in organizing your
  frozen food and having often used foods at hand.
- LED Interior light: Bright white LED lighting offers easy viewing, so you can find what you need right away.
- Garage Ready: Freezer can perform in temperatures from OoF to 110oF (-17oC to 43oC)
- 5 Year Parts & Labour in Home Warranty: Industry leading warranty for peace of mind