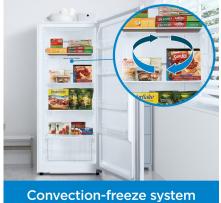

## FEATURES

- 14 cu ft. capacity (396.5 L): Convertible 2 in 1 family size freezer/refrigerator provides ample storage space for your families ever changing refrigeration/freezer storage needs.
- Energy Star Compliant: Energy efficient to help you save money without sacrificing performance.
- External Digital Thermostat with Fast Freeze Function and Door Ajar Alarm
- Convection-Freeze System: Continually surrounds food with optimal, sub-zero air circulation to ensure that all is kept at perfect temperature
- Frost Free: Convenient frost-free design prevents ice built up on the interior and is easily maintained.
- 4 full width glass shelves, 1 full width crisper drawer
  4 full width door shelves: Helps in organizing your
  frozen food and having often used foods at hand.
- LED Interior light: Bright white LED lighting offers easy viewing, so you can find what you need right away.
- Garage Ready: Freezer can perform in temperatures from OoF to 110oF (-17oC to 43oC)
- 5 Year Parts & Labour in Home Warranty: Industry leading warranty for peace of mind