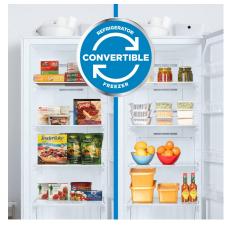

## DUF140A1WDB

14.0 cu. ft .Frost Free Convertible Upright Freezer

## FEATURES

- 14 cu ft. capacity (396.5 L): Convertible 2 in 1 family size freezer/refrigerator provides ample storage space for your families ever changing refrigeration/freezer storage needs.
- Energy Star Compliant: Energy efficient to help you save money without sacrificing performance.
- External Digital Thermostat with Fast Freeze Function and Door Ajar Alarm
- Convection-Freeze System: Continually surrounds food with optimal, sub-zero air circulation to ensure that all is kept at perfect temperature
- Frost Free: Convenient frost-free design prevents ice built up on the interior and is easily maintained.
- 4 full width glass shelves, 1 full width crisper drawer
  4 full width door shelves: Helps in organizing your
  frozen food and having often used foods at hand.
- LED Interior light: Bright white LED lighting offers easy viewing, so you can find what you need right away.
- Garage Ready: Freezer can perform in temperatures from OoF to 110oF (-17oC to 43oC)
- 5 Year Parts & Labour in Home Warranty: Industry leading warranty for peace of mind