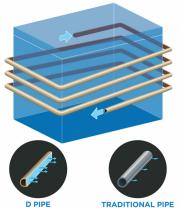

## FEATURES

- 5 Year Parts & Labour in Home Warranty: Industry leading warranty for peace of mind
- Garage Ready: Freezer can perform in temperatures from 0°F to 110°F (-17°C to 43°C)
- Energy Star Compliant: Energy efficient to help you save money without sacrificing performance
- 48-hour Power Outage Protection under standard operating conditions and loaded with <sup>3</sup>/<sub>4</sub> frozen food
- All-around Cooling System with D-shaped pipe for quick and efficient cooling
- Power-On and Compressor Indicator Light: let's you know your freezer is powered ON and your freezer compressor is working
- Counter- Balanced Hinges for ease of use and to save energy
- Easy to clean and organize with sliding, removable basket, and rust proof aluminum inner liner