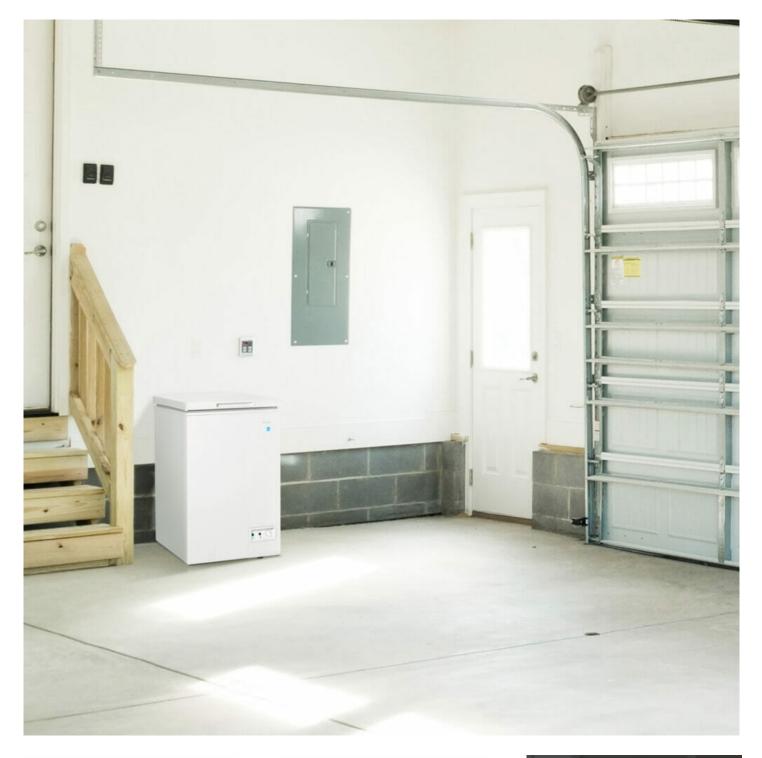

## **DCF035A5WDB** 3.5 cu. ft. Chest Freezer in White

## FEATURES

- 5 Year Parts & Labour in Home Warranty: Industry leading warranty for peace of mind
- Garage Ready: Freezer can perform in temperatures from 0°F to 110°F (-17°C to 43°C)
- Energy Star Compliant: Energy efficient to help you save money without sacrificing performance
- 48-hour Power Outage Protection under standard operating conditions and loaded with <sup>3</sup>/<sub>4</sub> frozen food
- All-around Cooling System with D-shaped pipe for quick and efficient cooling
- Power-On and Compressor Indicator Light: let's you know your freezer is powered ON and your freezer compressor is working
- Counter- Balanced Hinges for ease of use and to save energy
- Easy to clean and organize with sliding, removable basket, and rust proof aluminum inner liner