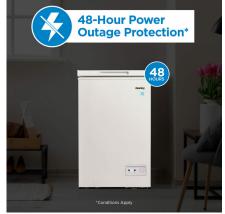

## FEATURES

- 5 Year Parts & Labour in Home Warranty: Industry leading warranty for peace of mind
- Garage Ready: Freezer can perform in temperatures from 0°F to 110°F (-17°C to 43°C)
- Energy Star Compliant: Energy efficient to help you save money without sacrificing performance
- 48-hour Power Outage Protection under standard operating conditions and loaded with <sup>3</sup>/<sub>4</sub> frozen food
- All-around Cooling System with D-shaped pipe for quick and efficient cooling
- Power-On and Compressor Indicator Light: let's you know your freezer is powered ON and your freezer compressor is working
- Counter- Balanced Hinges for ease of use and to save energy
- Easy to clean and organize with sliding, removable basket, and rust proof aluminum inner liner