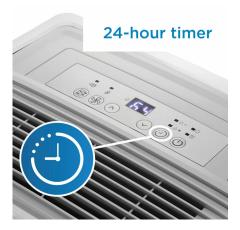

## **FEATURES**

- 50 Pint (23.6 L) Dehumidifier: for humidity control in spaces greater than 3000 sq. ft.
- ENERGY STAR® Certified
- Electronic controls with LED display
- Powerful 2 speed fan
- Direct drain feature allows for continuous operation
- Auto restart: Unit automatically restarts after a power failure
- Auto de-icer: prevents frost build up
- 24 hour programmable timer
- Low temp function: Unit operates at temperatures as low as 5°C
- 4 castors for easy room to room transport
- Reusable, washable filter
- Environmentally friendly R410A refrigerant
- Limited 2 year carry-in warranty