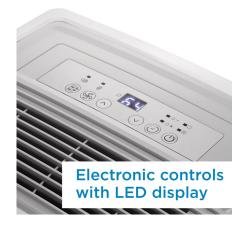

## **FEATURES**

- 50 Pint (23.6 L) Dehumidifier: for humidity control in spaces greater than 3000 sq. ft.
- ENERGY STAR® Certified
- Electronic controls with LED display
- Powerful 2 speed fan
- Direct drain feature allows for continuous operation
- Auto restart: Unit automatically restarts after a power failure
- Auto de-icer: prevents frost build up
- 24 hour programmable timer
- Low temp function: Unit operates at temperatures as low as 5°C
- 4 castors for easy room to room transport
- Reusable, washable filter
- Environmentally friendly R410A refrigerant
- Limited 2 year carry-in warranty