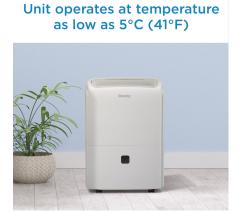

## **FEATURES**

- 50 Pint (23.6 L) Dehumidifier: for humidity control in spaces greater than 3000 sq. ft.
- ENERGY STAR® Certified
- Electronic controls with LED display
- Powerful 2 speed fan
- Direct drain feature allows for continuous operation
- Auto restart: Unit automatically restarts after a power failure
- Auto de-icer: prevents frost build up
- 24 hour programmable timer
- Low temp function: Unit operates at temperatures as low as 5°C
- 4 castors for easy room to room transport
- Reusable, washable filter
- Environmentally friendly R410A refrigerant
- Limited 2 year carry-in warranty