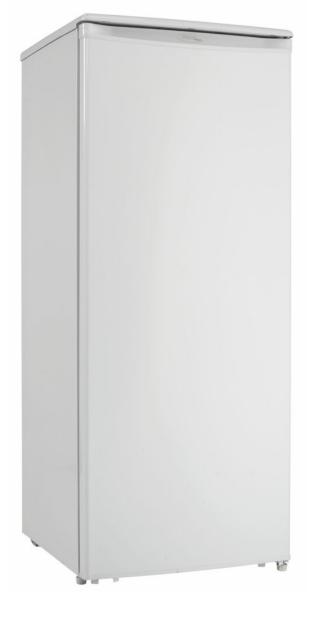

## **DUFM085A4WDD-T**

Health 8.5 cu. ft. Upright Freezer

## **FEATURES**

- 8.5 cu. ft. (241 L) capacity upright freezer
- Temperature Range (-12°C to -24°C) (10.4°F to -11.2°F).
- E-Star-Energy efficient
- Environmentally friendly R600a refrigerant
- Manual defrost with drip tray
- 3 quick freeze shelves
- 4 door shelves for smaller, frequently used items
- Mechanical thermostat is conveniently located for easy temperature control
- Rounded door with integrated door handle provides a modern look
- Reversible door hinge allows for right or left door opening
- 2 adjustable legs for leveling and height flexibility
- 5 foot power cord gives flexibility for installation
- Includes a TMD (Temperature Monitoring Device)
  NIST Certified Thermometer