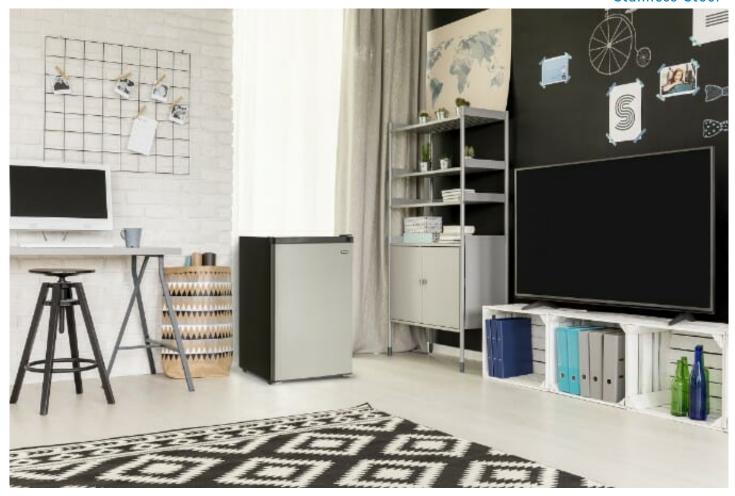

## DCR045B1BSLDB

4.5 cu. ft. Compact Fridge with True Freezer in Stainless Steel

Full-width freezer section operates to an optimal -18°C (-0.4°F)

## FEATURES

- 4.5 cu. ft. (127 L) capacity compact refrigerator
- Energy Star compliant
- Environmentally friendly R600a refrigerant
- Mechanical thermostat
- Vegetable Crisper
- Integrated door shelving with tall bottle storage
- 1 full width and 1 1/2 width adjustable glass shelves
- Manual defrost system
- Full width true freezer section (operates at -18°C)
- Integrated door handle
- Reversible door hinge
- Smooth back design
- 12 months parts and labor coverage