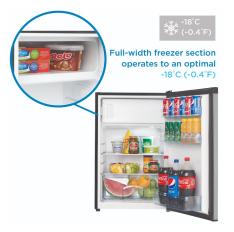

## DCR045B1BSLDB

4.5 cu. ft. Compact Fridge with True Freezer in Stainless Steel

Full-width freezer section operates to an optimal -18°C (-0.4°F)

## FEATURES

- 4.5 cu. ft. (127 L) capacity compact refrigerator
- Energy Star compliant
- Environmentally friendly R600a refrigerant
- Mechanical thermostat
- Vegetable Crisper
- Integrated door shelving with tall bottle storage
- 1 full width and 1 1/2 width adjustable glass shelves
- Manual defrost system
- Full width true freezer section (operates at -18°C)
- Integrated door handle
- Reversible door hinge
- Smooth back design
- 12 months parts and labor coverage