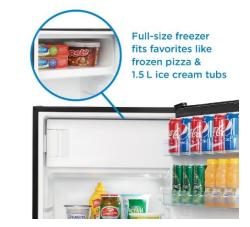

## DCR045B1BSLDB

4.5 cu. ft. Compact Fridge with True Freezer in Stainless Steel

Full-width freezer section operates to an optimal -18°C (-0.4°F)

## FEATURES

- 4.5 cu. ft. (127 L) capacity compact refrigerator
- Energy Star compliant
- Environmentally friendly R600a refrigerant
- Mechanical thermostat
- Vegetable Crisper
- Integrated door shelving with tall bottle storage
- 1 full width and 1 1/2 width adjustable glass shelves
- Manual defrost system
- Full width true freezer section (operates at -18°C)
- Integrated door handle
- Reversible door hinge
- Smooth back design
- 12 months parts and labor coverage