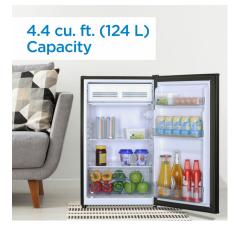

## **FEATURES**

- 4.4 cu. ft. (125 L) Capacity Compact Refrigerator
- ENERGY STAR® complaint, energy-efficient to help you save money without sacrificing performance
- Environmentally friendly R600a refrigerant
- Full width chiller section
- Manual defrost system
- 1 full width and 1 1/2 width adjustable glass shelves
- Integrated door shelving with tall bottle storage
- Vegetable Crisper
- Mechanical thermostat
- Integrated door handle
- Reversible door hinge
- Smooth back design
- 12 months parts and labor coverage

## **SPECIFICATIONS**

Product Weight/Package Weight

| Apperance              |                                                         |
|------------------------|---------------------------------------------------------|
| Colour                 | Black                                                   |
| Capacity               |                                                         |
| Capacity               | 4.4 cu.ft                                               |
| Cooling                |                                                         |
| Refrigerant            | R600a                                                   |
| Amount of Refrigerant  | 29                                                      |
| Weight & Dimensions    |                                                         |
| Product WxDxH          | 19.31" x 21.94" x 33.06"<br>49.05cm x 55.73cm x 83.97cm |
| Interior Product WxDxH | 16.25" x 17.5" x 28.63"<br>41.28cm x 44.45cm x 72.72cm  |
| Shipping WxDxH         | 20.25" x 22.81" x 34.44"<br>51.44cm x 57.94cm x 87.48cm |