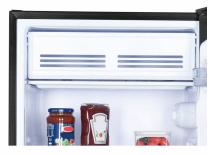

## **FEATURES**

- 4.4 cu. ft. (125 L) Capacity Compact Refrigerator
- ENERGY STAR® complaint, energy-efficient to help you save money without sacrificing performance
- Environmentally friendly R600a refrigerant
- Full width chiller section
- Manual defrost system
- 1 full width and 1 1/2 width adjustable glass shelves
- Integrated door shelving with tall bottle storage
- Vegetable Crisper
- Mechanical thermostat
- Integrated door handle
- Reversible door hinge
- Smooth back design
- 12 months parts and labor coverage