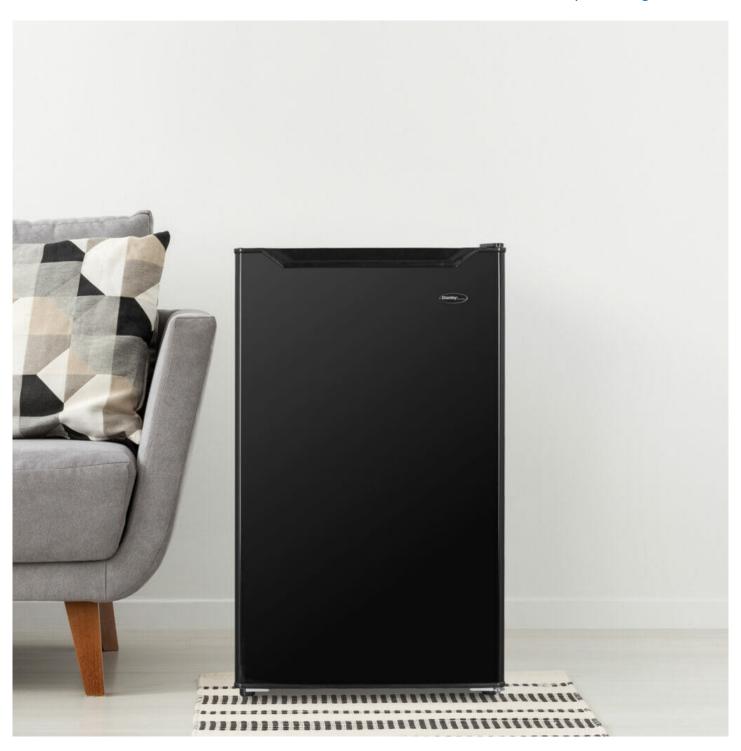

## DCR044B1BM

4.4 cu. ft. Compact Fridge in Black

Full width chiller section

49.6 lb (22.50 kg) / 56.22 lb (25.50 kg)

4.4 cu. ft. Compact Fridge in Black