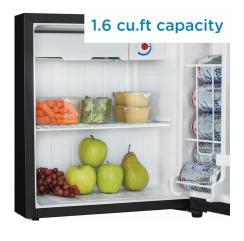

## **FEATURES**

- 1.6 cu. ft. (45 L) Capacity Compact Refrigerator
- ENERGY STAR® compliant, energy-efficient to help you save money without sacrificing performance
- Environmentally friendly R600a refrigerant
- Semi-automatic defrost
- Full width freezer section
- 1 1/2 width removable wire shelf for maximum storage versatility
- Tall bottle storage great for large soda bottles
- Spotless steel finish looks identical to real stainless steel but without the smudging
- CanStor® beverage dispensing system
- Mechanical thermostat
- Integrated door handle
- Reversible door hinge
- 18 months parts and labor coverage

## **SPECIFICATIONS**

Apperance

Shipping WxDxH

Product Weight/Package Weight

| Apperance             |                             |
|-----------------------|-----------------------------|
| Colour                | Stainless Steel             |
| Number of Shelves     | 1                           |
| Capacity              |                             |
| Capacity              | 1.6 cu.ft                   |
| Cooling               |                             |
| Refrigerant           | R600A                       |
| Defrost Type          | Manual                      |
| Amount of Refrigerant | 18                          |
| Thermostat Type       | Mechanical                  |
| Performance           |                             |
| Decibel Rating (High) | 42 dBs                      |
| Power                 |                             |
| Voltage               | 115 V                       |
| Energy Consumption    | 207                         |
| Weight & Dimensions   |                             |
|                       | 17.68" x 18.50" x 19.72"    |
| Product WxDxH         | 44 01cm v 46 00cm v E0 00cm |