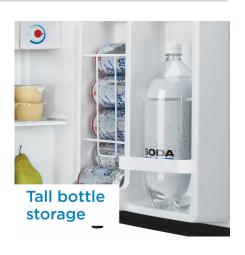

## **FEATURES**

- 1.6 cu. ft. (45 L) Capacity Compact Refrigerator
- ENERGY STAR® compliant, energy-efficient to help you save money without sacrificing performance
- Environmentally friendly R600a refrigerant
- Semi-automatic defrost
- Full width freezer section
- 1 1/2 width removable wire shelf for maximum storage versatility
- Tall bottle storage great for large soda bottles
- Spotless steel finish looks identical to real stainless steel but without the smudging
- CanStor® beverage dispensing system
- Mechanical thermostat
- Integrated door handle
- Reversible door hinge
- 18 months parts and labor coverage