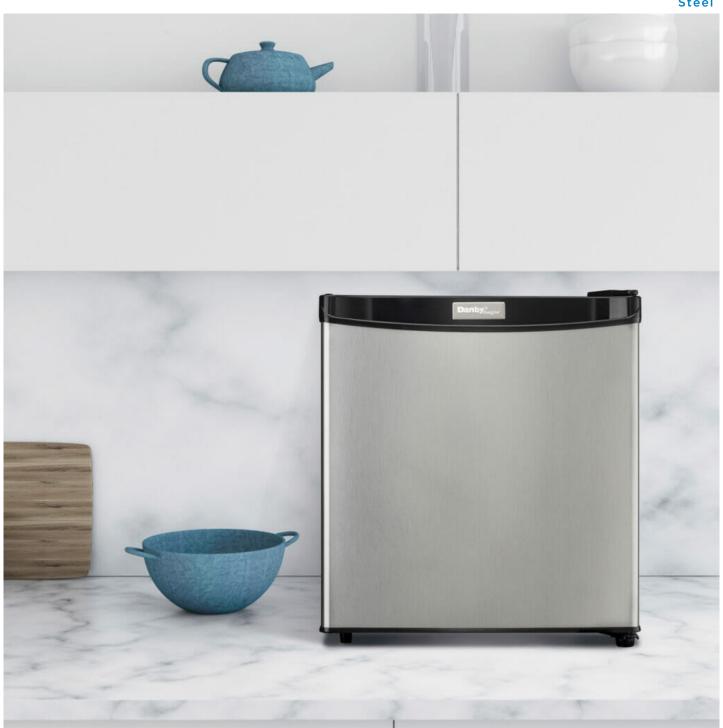

## **DCR016A3BSLDD**

Designer 1.6 cu. ft. Compact Fridge in Stainless Steel

## DCR016A3BSLDD

Designer 1.6 cu. ft. Compact Fridge in Stainless Steel

## **SPECIFICATIONS**

Apperance

Shipping WxDxH

Product Weight/Package Weight

| Apperance             |                             |
|-----------------------|-----------------------------|
| Colour                | Stainless Steel             |
| Number of Shelves     | 1                           |
| Capacity              |                             |
| Capacity              | 1.6 cu.ft                   |
| Cooling               |                             |
| Refrigerant           | R600A                       |
| Defrost Type          | Manual                      |
| Amount of Refrigerant | 18                          |
| Thermostat Type       | Mechanical                  |
| Performance           |                             |
| Decibel Rating (High) | 42 dBs                      |
| Power                 |                             |
| Voltage               | 115 V                       |
| Energy Consumption    | 207                         |
| Weight & Dimensions   |                             |
|                       | 17.68" x 18.50" x 19.72"    |
| Product WxDxH         | 44 01cm v 46 00cm v E0 00cm |