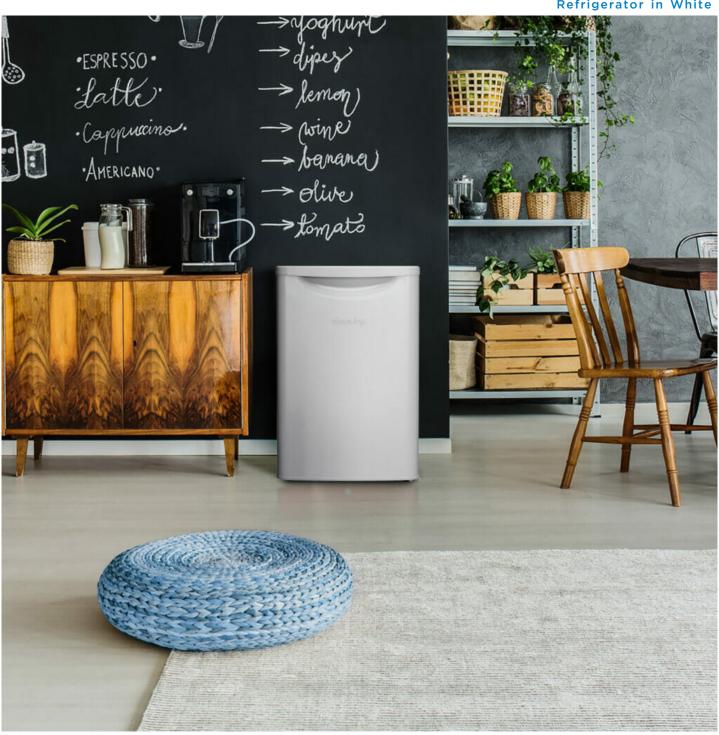

## **DARO26A2WDB**

2.6 cu. ft. Contemporary Classic Compact Refrigerator in White

2.6 cu. ft. Contemporary Classic Compact Refrigerator in White

## **FEATURES**

- 2.6 cu. ft. (73 L) Capacity Contemporary Classic Compact Refrigerator
- ENERGY STAR® compliant, energy-efficient to help you save money without sacrificing performance
- Featuring Danby's patented design
- Environmentally friendly R600a refrigerant
- Flat white door finish
- Integrated door shelving with tall bottle storage
- White interior
- Glass shelves
- Interior white LED light
- Scratch-resistant worktop
- CanStor® beverage dispensing system
- Reversible door hinge
- Automatic defrost
- Rubber-grip ergonomic door handle
- Smooth back design