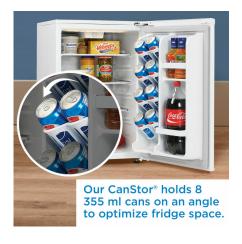

## **FEATURES**

- 2.6 cu. ft. (73 L) Capacity Contemporary Classic Compact Refrigerator
- ENERGY STAR® compliant, energy-efficient to help you save money without sacrificing performance
- Featuring Danby's patented design
- Environmentally friendly R600a refrigerant
- Flat white door finish
- Integrated door shelving with tall bottle storage
- White interior
- Glass shelves
- Interior white LED light
- Scratch-resistant worktop
- CanStor® beverage dispensing system
- Reversible door hinge
- Automatic defrost
- Rubber-grip ergonomic door handle
- Smooth back design