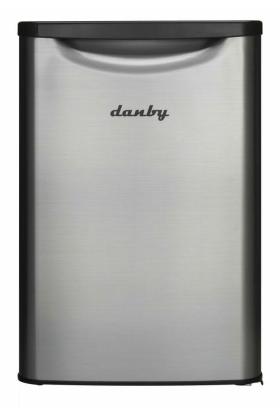

# **DARO26A2BSLDB-SD**

2.6 cu. ft. Compact Fridge in Stainless Steel - Blemished

## **DARO26A2BSLDB-SD**

2.6 cu. ft. Compact Fridge in Stainless Steel - Blemished

## **FEATURES**

- 2.6 cu. ft. (73 L) Capacity Compact Refrigerator
- ENERGY STAR® complaint, energy-efficient to help you save money without sacrificing performance
- Featuring Danby's patented design
- Environmentally friendly R600a refrigerant
- Spotless steel door finish
- Integrated door shelving with tall bottle storage
- Glass shelves
- Interior white LED light
- Scratch resistant worktop
- CanStor® beverage dispensing system
- Reversible door hinge
- Automatic defrost
- White interior
- Rubber-grip ergonomic door handle
- Smooth back design