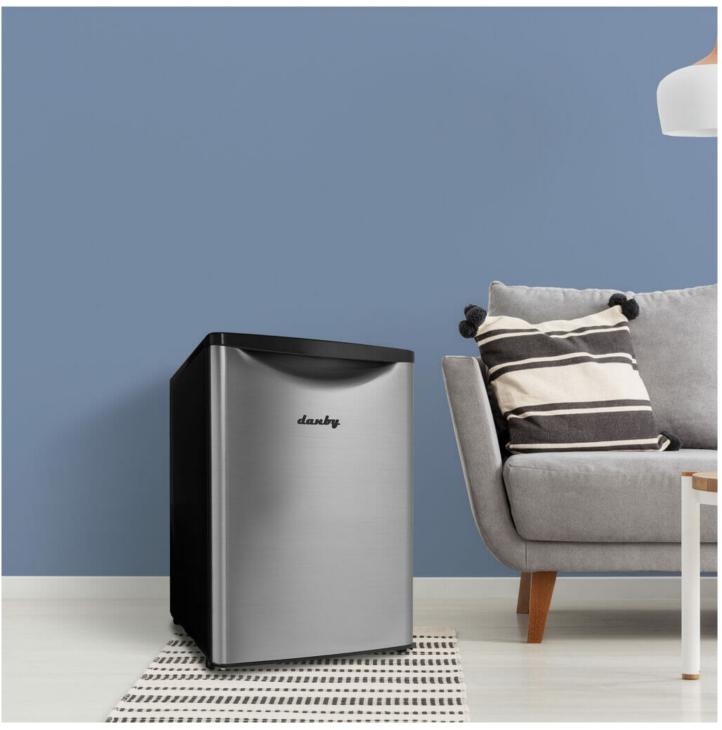

# **DARO26A2BSLDB-SD**

2.6 cu. ft. Compact Fridge in Stainless Steel - Blemished

## **DARO26A2BSLDB-SD**

2.6 cu. ft. Compact Fridge in Stainless Steel - Blemished

## **FEATURES**

- 2.6 cu. ft. (73 L) Capacity Compact Refrigerator
- ENERGY STAR® complaint, energy-efficient to help you save money without sacrificing performance
- Featuring Danby's patented design
- Environmentally friendly R600a refrigerant
- Spotless steel door finish
- Integrated door shelving with tall bottle storage
- Glass shelves
- Interior white LED light
- Scratch resistant worktop
- CanStor® beverage dispensing system
- Reversible door hinge
- Automatic defrost
- White interior
- Rubber-grip ergonomic door handle
- Smooth back design