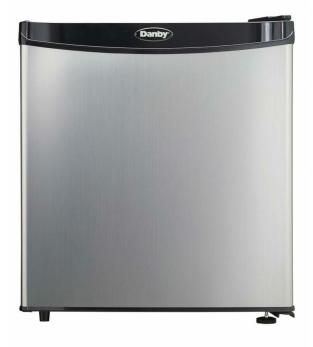

## **DAR016A1BSLDB**

1.6 cu. ft. Compact Fridge in Stainless Steel

## **DARO16A1BSLDB**

1.6 cu. ft. Compact Fridge in Stainless Steel

## **FEATURES**

- 1.6 cu. ft. (45 L) Capacity Compact Refrigerator
- ENERGY STAR® complaint, energy-efficient to help you save money without sacrificing performance
- Environmentally friendly R600a refrigerant
- Automatic defrost system
- Temperature Range Refrigerator (10°C to 0°C / 50°F to 32°F)
- CanStor beverage dispensing system
- Mechanical thermostat
- Integrated door handle
- Reversible door hinge
- 1 full width and 1 1/2 width adjustable wire shelves

## **SPECIFICATIONS**

Annerance

| Stainless Steel                                         |
|---------------------------------------------------------|
|                                                         |
| 1.6 cu.ft                                               |
|                                                         |
| R600a                                                   |
| 12                                                      |
|                                                         |
| 42 dBs                                                  |
|                                                         |
| 17.68" x 17.7" x 19.80"<br>44.91cm x 44.96cm x 50.29cm  |
| 18.11" x 19.29" x 20.87"<br>46.00cm x 49.00cm x 53.01cm |
| 34.2 lb (15.51 kg) / 38.6 lb (17.51 kg)                 |
|                                                         |