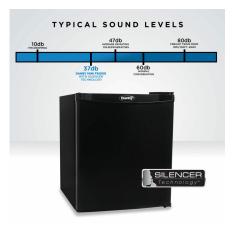

## **FEATURES**

- 1.0 cu. ft. (28 L) Capacity Compact Refrigerator
- ENERGY STAR® complaint, energy-efficient to help you save money without sacrificing performance
- Silencer Technology for quiet operation
- Automatic defrost
- Environmentally friendly R600a refrigerant
- Integrated door shelving with tall bottle storage
- Mechanical thermostat
- Integrated door handle
- Reversible door hinge
- Smooth back design
- 1 1/2 width wire shelf
- CanStor® beverage dispenser
- 12 months parts and labor coverage