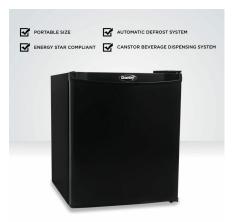

## **FEATURES**

- 1.0 cu. ft. (28 L) Capacity Compact Refrigerator
- ENERGY STAR® complaint, energy-efficient to help you save money without sacrificing performance
- Silencer Technology for quiet operation
- Automatic defrost
- Environmentally friendly R600a refrigerant
- Integrated door shelving with tall bottle storage
- Mechanical thermostat
- Integrated door handle
- Reversible door hinge
- Smooth back design
- 1 1/2 width wire shelf
- CanStor® beverage dispenser
- 12 months parts and labor coverage