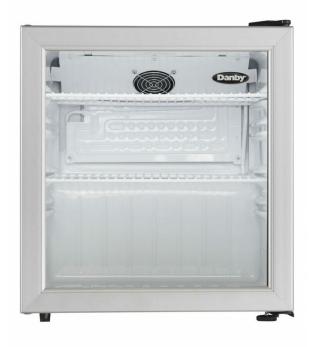

## **DAG016A1BDB**

1.6 cu. ft. Compact Glass Door Fridge in Platinum

1.6 cu. ft. Compact Glass Door Fridge in Platinum

## **FEATURES**

- Defrost drain
- Mechanical thermostat
- True refrigerator temperatures (32°F -50°F)
- Crystal clear glass front featuring a Stainless Steel look trim
- Sleek black cabinet design
- LED light with ON/OFF switch on back
- 2 full width wire shelves
- Reversible door hinge
- 5 1/4 ft. cord length
- Designed for commercial use