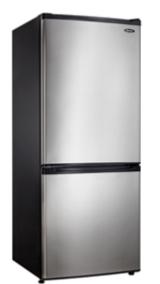

## FEATURES

- 9.2 cu. ft. (261 litre) capacity Bottom Mount Refrigerator
- Energy Star® compliant
- Spotless steel finish looks identical to real stainless steel but without the smudging
- Frost free operation, provides hassle free maintenance and improved food preservation
- Recessed pocket style handle
- Canstor<sup>®</sup> beverage dispenser
- Dual vegetable crispers with glass cover
- 2 adjustable glass shelves for maximum storage versatility
- 3 integrated door shelves
- Bottom storage basket
- Interior LED light illuminates without the heat of an incandescent bulb
- Reversible hinge for left or right hand opening

## Weight & Dimensions

Product WxDxH

23.8125" x 26 3/4" x 59.8125" 60.48cm x 66.04cm x 151.92cm