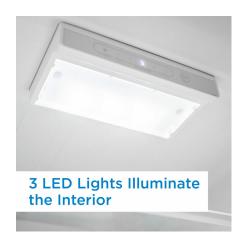

## **FEATURES**

- 10.0 cu. ft. (283 L) Capacity Compact Refrigerator Bottom Mount
- ENERGY STAR® complaint, energy-efficient to help you save money without sacrificing performance
- Environmentally friendly R600a refrigerant
- 1 full width and 3 half-width adjustable glass shelves for maximum storage versatility
- Integrated door shelving with 1 full and 3 half door shelves
- Vegetable crisper and cover
- 3 LED lights illuminate the inter
- Integrated door handle
- A reversible door hinge allows you to adjust for either left or right-handed door opening