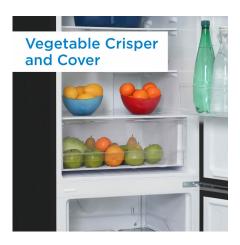

## **FEATURES**

- 10.0 cu. ft. (283 L) Capacity Compact Refrigerator Bottom Mount
- ENERGY STAR® complaint, energy-efficient to help you save money without sacrificing performance
- Environmentally friendly R600a refrigerant
- 1 full width and 3 half-width adjustable glass shelves for maximum storage versatility
- Integrated door shelving with 1 full and 3 half door shelves
- Vegetable crisper and cover
- 3 LED lights illuminate the inter
- Integrated door handle
- A reversible door hinge allows you to adjust for either left or right-handed door opening