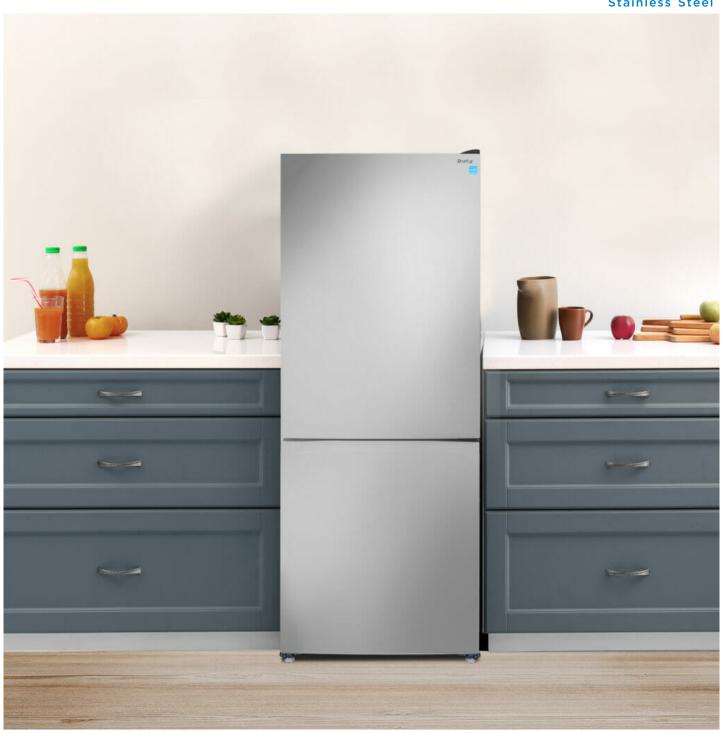

## **DBMF100C1SLDB**

10 cu. ft. Compact Fridge Bottom Mount in Stainless Steel

10 cu. ft. Compact Fridge Bottom Mount in Stainless Steel

## SPECIFICATIONS

| Apperance                     |                                                          |
|-------------------------------|----------------------------------------------------------|
| Colour                        | Stainless Steel                                          |
| Capacity                      |                                                          |
| Capacity                      | 10 cu.ft                                                 |
| Cooling                       |                                                          |
| Refrigerant                   | R600a                                                    |
| Amount of Refrigerant         | 52                                                       |
| Weight & Dimensions           |                                                          |
| Product WxDxH                 | 23.44" x 26.44" x 60.25"<br>59.54cm x 67.16cm x 153.04cm |
| Interior Product WxDxH        | 19.63" x 21.25" x 29.38"<br>49.86cm x 53.98cm x 74.63cm  |
| Shipping WxDxH                | 25.13" x 28.69" x 61.75"<br>63.83cm x 72.87cm x 156.85cm |
| Product Weight/Package Weight | 119.93 lb (54.40 kg) / 131.84 lb (59.80 kg)              |
|                               |                                                          |