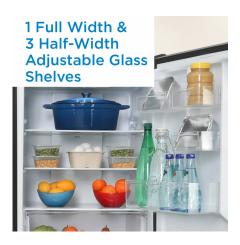

## **FEATURES**

- 10.0 cu. ft. (283 L) Capacity Compact Refrigerator Bottom Mount
- ENERGY STAR® complaint, energy-efficient to help you save money without sacrificing performance
- Environmentally friendly R600a refrigerant
- 1 full width and 3 half-width adjustable glass shelves for maximum storage versatility
- Integrated door shelving with 1 full and 3 half door shelves
- Vegetable crisper and cover
- 3 LED lights illuminate the inter
- Integrated door handle
- A reversible door hinge allows you to adjust for either left or right-handed door opening